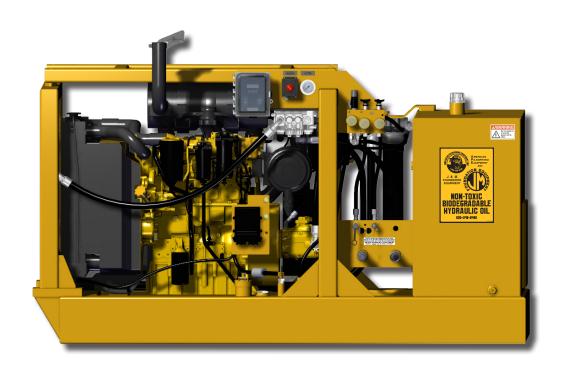

## APE Model 124 Tier IV Power Unit

## THE WORLD'S LARGEST PILEDRIVERS

| SPECIFICATIONS      | DATA                    |
|---------------------|-------------------------|
| Engine Type         | CAT C4.4 Tier IV Final  |
| Horsepower Rating   | 124 Hp (92 KW)          |
| Drive Pressure      | 0 - 2,500 Psi (172 Bar) |
| Drive Flow          | 60 Gpm (227 Lpm)        |
| Aux Pressure        | 0 - 2500 PSI (172 Bar)  |
| Aux Flow            | 60 Gpm (227 Lpm)        |
| Engine Speed        | 0 - 2,200 Rpm           |
| Weight              | 4,750 Lbs (2,155 Kg)    |
| Hydraulic Reservoir | 140 Gal (530 Ltr)       |
| Fuel Capacity       | 75 Gal (284 Ltr)        |